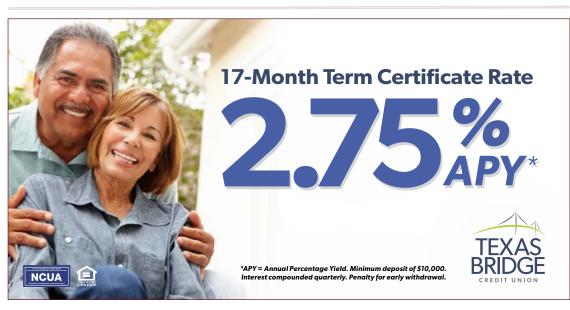

Choose between either an IRA Savings Account or IRA Certificate. An IRA Savings Account requires a minimum deposit of \$500 with dividends paid quarterly on the average daily balance.

IRA Certificates require a minimum deposit of \$1,000 and are offered for terms of 12, 18, 24, and 36 months.